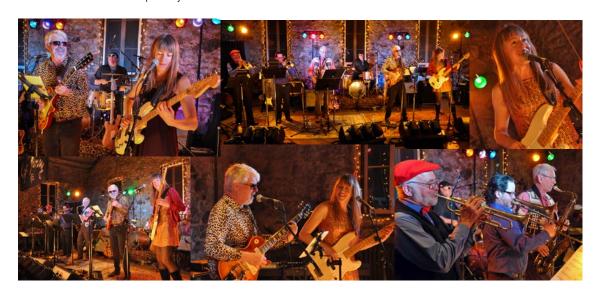

## LOVE TRALE Soul

Love Train taps the same gold vein of 60's soul and R&B as the Blues Bros and the Commitments, delivering all the great hits you forgot you loved!

Guitarist/vocalist Jonathan Lyerly, and bassist/vocalist Karel Hendee form the core of the band, belting out soul hits from Wilson Picket, Otis Redding, Aretha Franklin, the O'Jays, Sam and Dave, Stevie Wonder and many more. Backed by a stellar 3-piece horn section, Love Train delivers a powerfully funky vintage soul groove that WILL get you dancing!